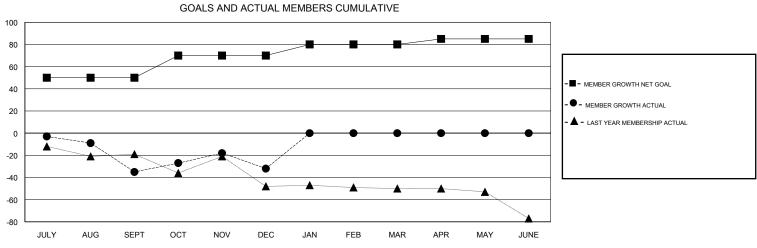

## MONTHLY MEMBERSHIP PROGRESS REPORT

District 25 B

Results as of: 12/31/2017

## STEVE ANTON **LOCATION INDIANA GMT CA** Clubs Members RESULTS FOR 2017-2018 RESULTS FOR 2017-2018 NEW CLUB GOAL NEW CLUBS DROPPED CLUBS MEMBER GROWTH NET MEMBER GROWTH DROPPED QUARTER QUARTER GOAL ACTUAL MEMBERS ACTUAL (including transfers) 0 0 50 14 44 JULY/AUG/SEPT JULY/AUG/SEPT 0 20 37 32 OCT/NOV/DEC OCT/NOV/DEC 0 0 0 10 0 0 JAN/FEB/MAR JAN/FEB/MAR 0 0 0 5 0 0 APR/MAY/JUNE APR/MAY/JUNE